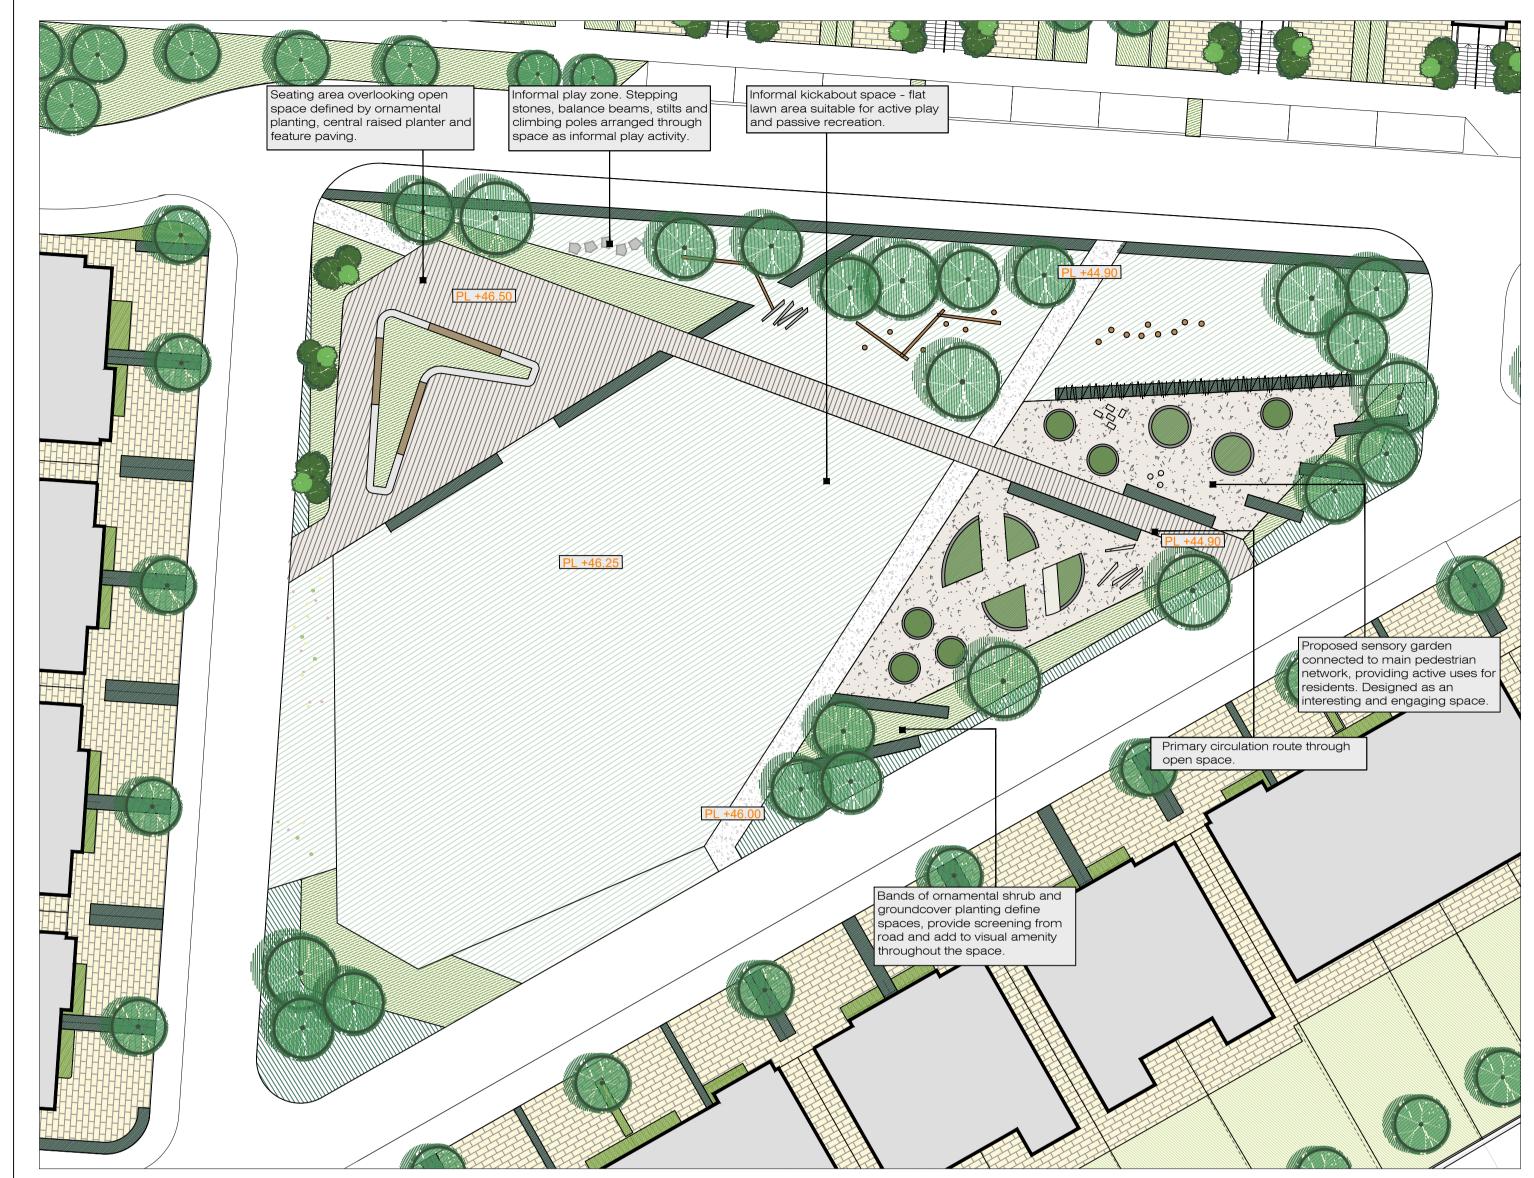

Open Space 2 | 1:250

| rev | data | drawn | description |                                                                          |  |  |
|-----|------|-------|-------------|--------------------------------------------------------------------------|--|--|
|     |      |       |             |                                                                          |  |  |
|     |      |       |             |                                                                          |  |  |
|     |      |       |             |                                                                          |  |  |
|     |      |       |             |                                                                          |  |  |
|     |      |       |             |                                                                          |  |  |
|     |      |       |             | notes DO NOT SCALE figured dimensions only to be taken from this drawing |  |  |
|     |      |       |             | THIS DRAWING IS COPYRIGHT ©                                              |  |  |
|     |      |       |             |                                                                          |  |  |

| Farrankelly, Greystones, Co. Wicklow | Scales 1:250 @ A1     | Status PLANNING        |      |  |  |
|--------------------------------------|-----------------------|------------------------|------|--|--|
| for Cairn Homes Properties Ltd.      | Date 02.09.19         | Drn. MM Chd. SK Passed | i    |  |  |
| drg. Open Space 2 and Open Space 3   | Job No.               | Drawing No.            | Rev. |  |  |
|                                      | 285                   | 103                    |      |  |  |
|                                      | 7 Abbey Business Park |                        |      |  |  |