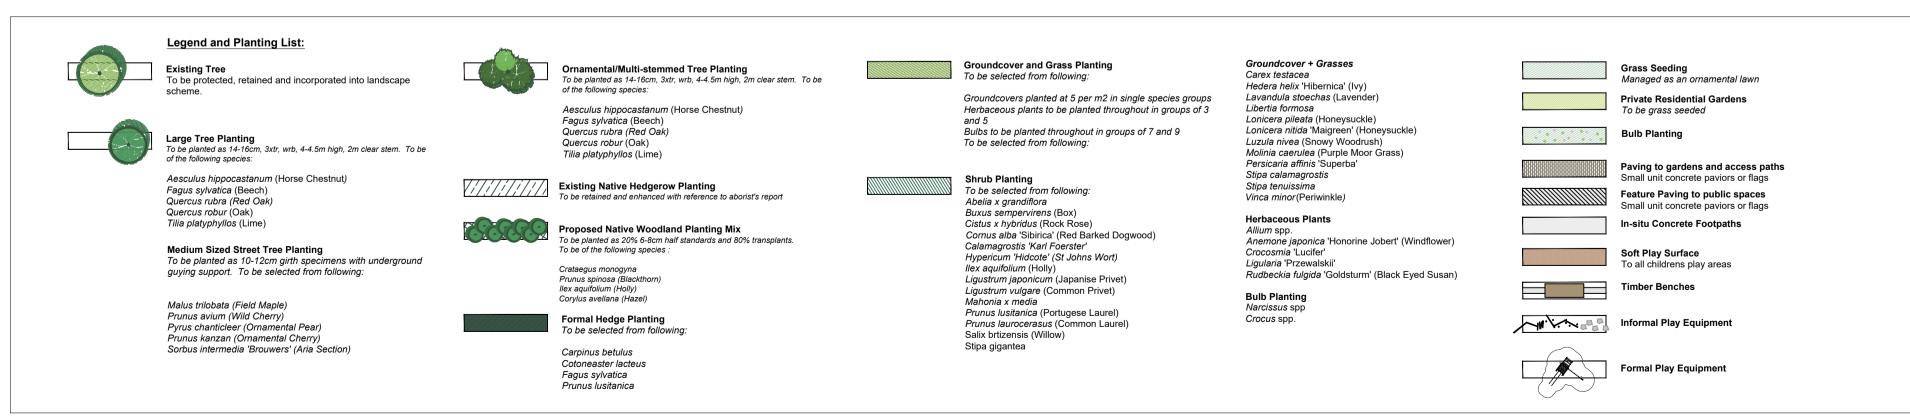

Open Space 2 | 1:250

| rev | data | drawn | description |                                                                          |  |  |
|-----|------|-------|-------------|--------------------------------------------------------------------------|--|--|
|     |      |       |             |                                                                          |  |  |
|     |      |       |             |                                                                          |  |  |
|     |      |       |             |                                                                          |  |  |
|     |      |       |             |                                                                          |  |  |
|     |      |       |             |                                                                          |  |  |
|     |      |       |             | notes DO NOT SCALE figured dimensions only to be taken from this drawing |  |  |
|     |      |       |             | THIS DRAWING IS COPYRIGHT ©                                              |  |  |
|     |      |       |             |                                                                          |  |  |

| Farrankelly, Greystones, Co. Wicklow | Scales 1:250 @ A1     | Status PLANNING        |      |  |  |
|--------------------------------------|-----------------------|------------------------|------|--|--|
| for Cairn Homes Properties Ltd.      | Date 02.09.19         | Drn. MM Chd. SK Passed | i    |  |  |
| drg. Open Space 2 and Open Space 3   | Job No.               | Drawing No.            | Rev. |  |  |
|                                      | 285                   | 103                    |      |  |  |
|                                      | 7 Abbey Business Park |                        |      |  |  |