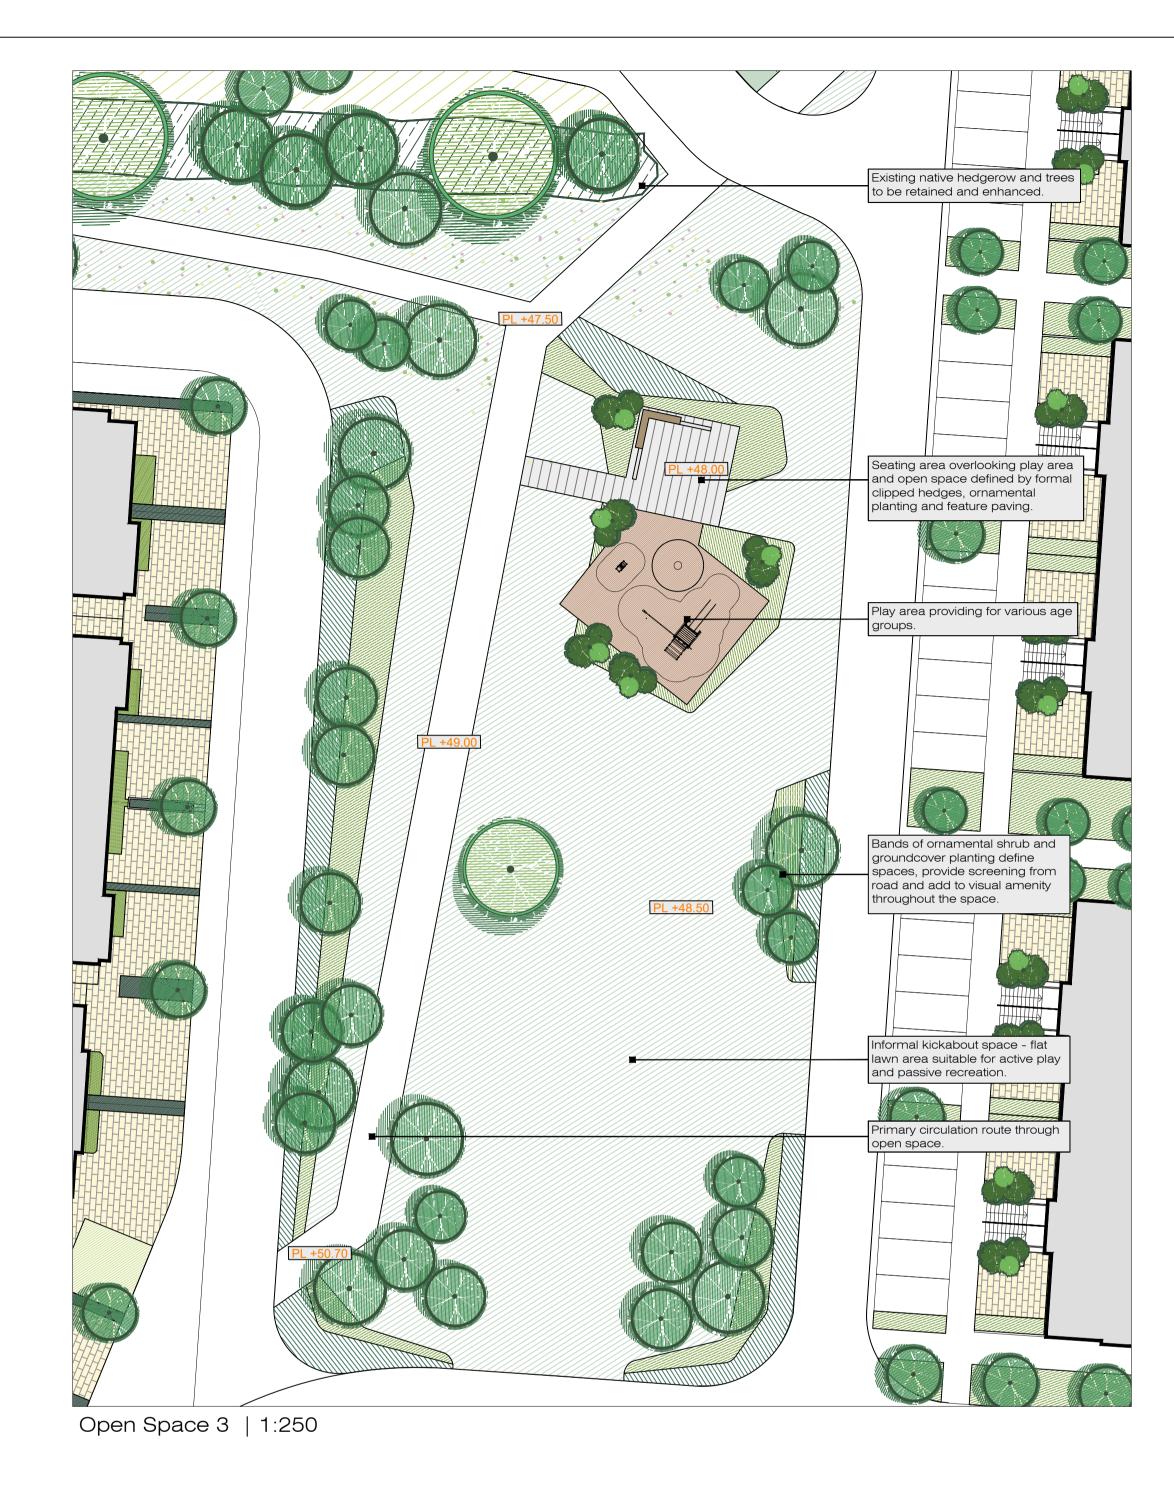

Open Space 2 | 1:250

| rev | data | drawn | description |                                                                          |  |  |
|-----|------|-------|-------------|--------------------------------------------------------------------------|--|--|
|     |      |       |             |                                                                          |  |  |
|     |      |       |             |                                                                          |  |  |
|     |      |       |             |                                                                          |  |  |
|     |      |       |             |                                                                          |  |  |
|     |      |       |             |                                                                          |  |  |
|     |      |       |             | notes DO NOT SCALE figured dimensions only to be taken from this drawing |  |  |
|     |      |       |             | THIS DRAWING IS COPYRIGHT ©                                              |  |  |
|     |      |       |             |                                                                          |  |  |

| Farrankelly, Greystones, Co. Wicklow | Scales 1:250 @ A1     | Status PLANNING        |      |  |  |
|--------------------------------------|-----------------------|------------------------|------|--|--|
| for Cairn Homes Properties Ltd.      | Date 02.09.19         | Drn. MM Chd. SK Passed | i    |  |  |
| drg. Open Space 2 and Open Space 3   | Job No.               | Drawing No.            | Rev. |  |  |
|                                      | 285                   | 103                    |      |  |  |
|                                      | 7 Abbey Business Park |                        |      |  |  |